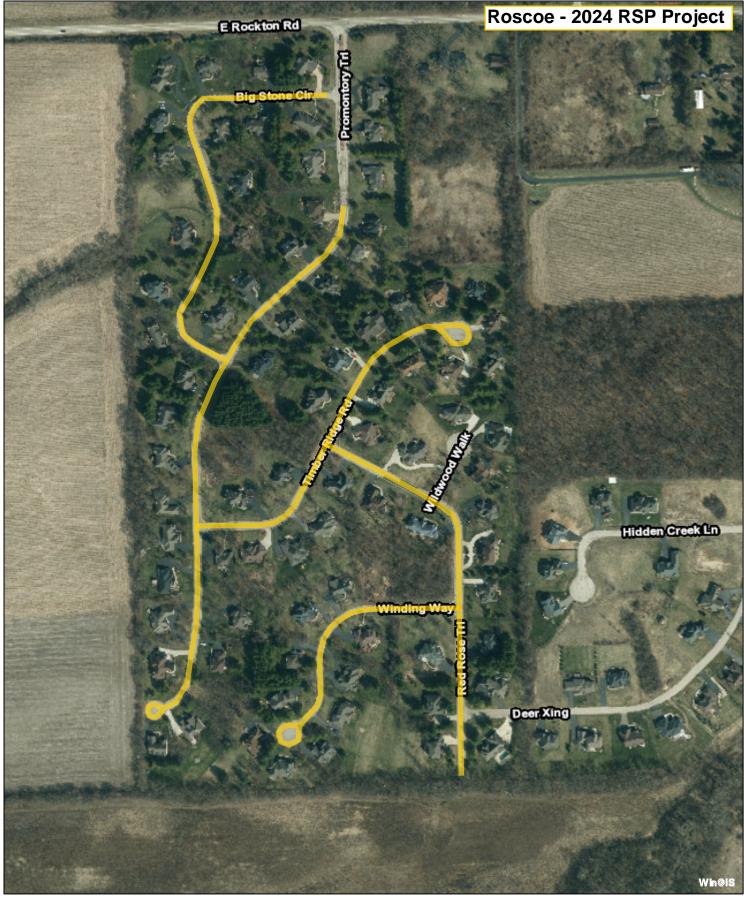

WinGIS cannot and does not warrant the accuracy of: property and bounday lines, dimensions of parcels and lols, location of structures or impovements, and lopographic or geologic features on the land. Only on-site veficiation or field surveys by a licensed professional land surveyor can provide such accuracy. 650

1,300



SCALE: 1:8,000





WinGIS cannot and does not warrant the accuracy of: property and bounday lines, dimensions of parcels and lols, location of structures or impovements, and lopographic or geologic features on the land. Only on-site veficiation or field surveys by a licensed professional land surveyor can provide such accuracy. 500

WIN GIS

SCALE: 1:6,000

1,000





WinGIS cannot and does not warrant the accuracy of: property and bounday lines, dimensions of parcels and lols, location of structures or impovements, and lopographic or geologic features on the land. Only on-site veficiation or field surveys by a licensed professional land surveyor can provide such accuracy. 330



SCALE: 1:4,000

660 ⊒Feet