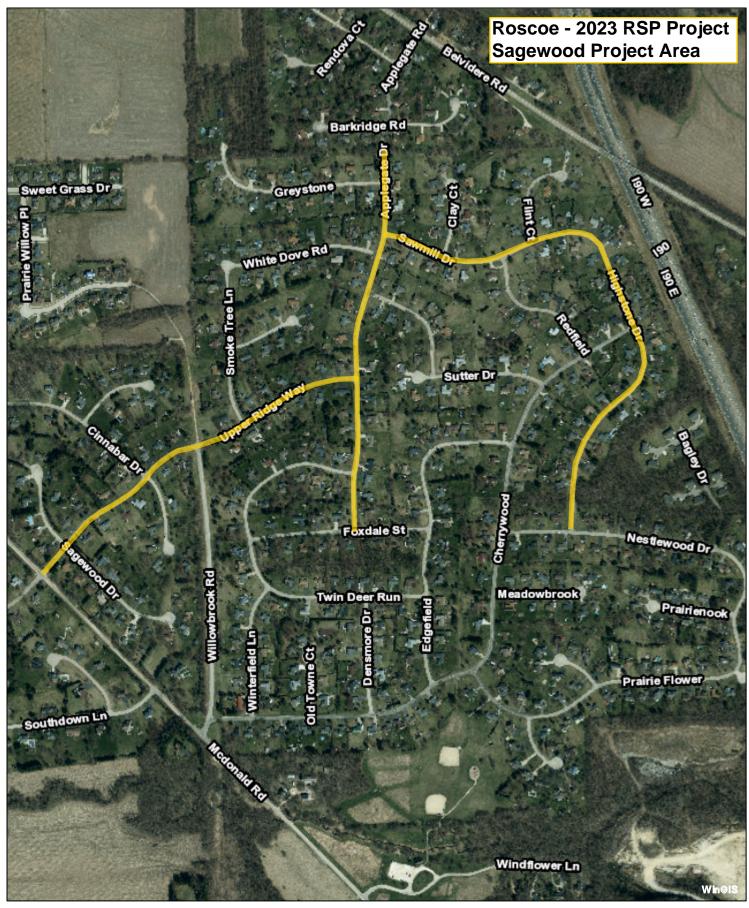

WinGIS cannot and does not warrant the accuracy of: property and bounday lines, dimensions of parcels and lols, location of structures or impovements, and lopographic or geologic features on the land. Only on-site veficiation or field surveys by a licensed professional land surveyor can provide such accuracy. 650

1,300



SCALE: 1:8,000





WinGIS cannot and does not warrant the accuracy of: property and bounday lines, dimensions of parcels and lols, location of structures or impovements, and lopographic or geologic features on the land. Only on-site veficiation or field surveys by a licensed professional land surveyor can provide such accuracy. 500

WIN GIS

SCALE: 1:6,000

1,000





WinGIS cannot and does not warrant the accuracy of: property and bounday lines, dimensions of parce