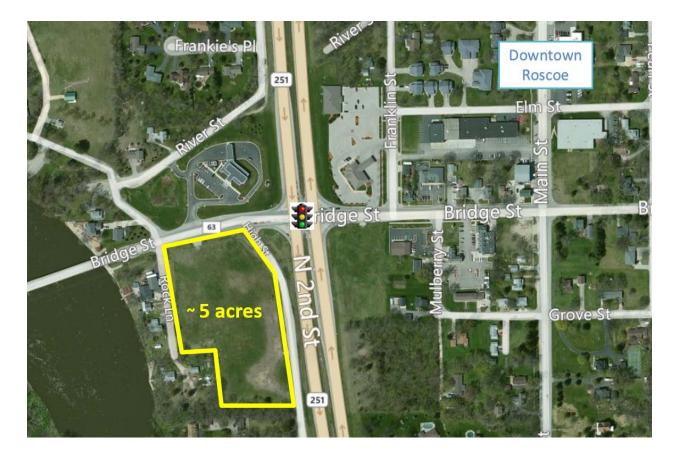

# **US HIGHWAY 251 & BRIDGE STREET**

#### **RETAIL MARKET PROFILE**





## **OVERVIEW**

Roscoe is five miles from the Illinois/ Wisconsin state line with Interstate Highways I-90/94 and I-39 passing along its east side and Illinois Highway 251 going through its center Chicago and Milwaukee are approximately 90 minutes away, and Madison is a one hour drive.

Development is encouraged by the welcoming and supportive attitude of the Village of Roscoe and the Roscoe Area Chamber of Commerce. Both are always ready to assist new and existing businesses in development and expansion opportunities, to promote the prosperity of business and enhance the quality of life for all citizens in the Roscoe community.

# 2013 RETAIL TRADE AREA DEMOGRAPHIC SNAPSHOT

| Population                              |        |
|-----------------------------------------|--------|
| 20