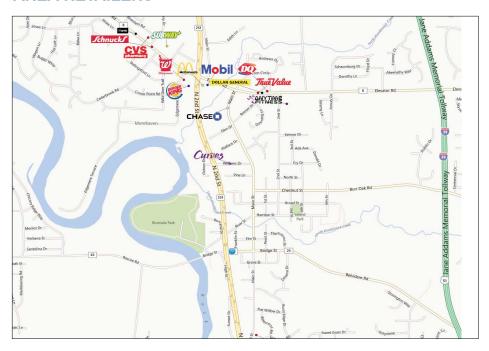

|        |
| Households                   |        |
| 2013 Estimate                | 31,028 |
| Projected Growth (2013-2018) | 0.75%  |

May 2013. Information provided is for illustrative purposes only and is deemed to be correct as of this document's publish date. Data souces used may include: ESRI, AGS, Nielson, RegisPro, SitesUSA, and Microsoft Corporation. Prepared by The Retail Coach, LLC, a national retail consulting and market research firm. 662.844.2155.

### FOR DETAILS PLEASE CONTACT

Mark W. Szula, Village President Office: 815-623-2829 Cell: 815-601-3912

Scott L. Sanders, Village Administrator Office: 815-623-2829 Cell: 815-988-5199



10631 Main Street, Roscoe, Illinois 61073

#### **LOCATION MAP**



# ROSCOE, ILLINOIS RETAIL TRADE AREA



#### AREA RETAILERS



## **AREA TRAFFIC COUNTS**