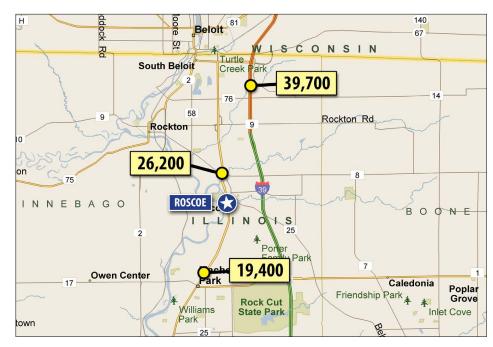

eholds                   |        |
| 2013 Estimate                | 31,028 |
| Projected Growth (2013-2018) | 0.75%  |

May 2013. Information provided is for illustrative purposes only and is deemed to be correct as of this document's publish date. Data souces used may include: ESRI, AGS, Nielson, RegisPro, SitesUSA, and Microsoft Corporation. Prepared by The Retail Coach, LLC, a national retail consulting and market research firm. 662.844.2155.

### FOR DETAILS PLEASE CONTACT

Mark W. Szula, Village President Office: 815-623-2829 Cell: 815-601-3912

Scott L. Sanders, Village Administrator Office: 815-623-2829 Cell: 815-988-5199



10631 Main Street, Roscoe, Illinois 61073

#### **LOCATION MAP**



# ROSCOE, ILLINOIS RETAIL TRADE AREA



#### AREA RETAILERS



## **AREA TRAFFIC COUNTS**