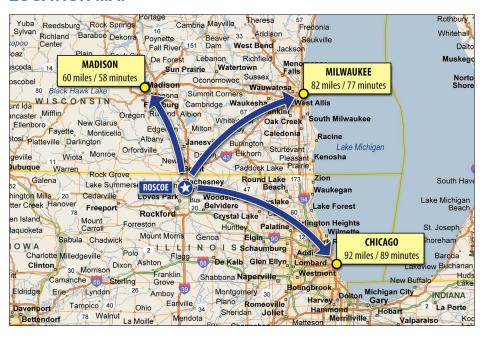

## **OVERVIEW**

Roscoe is five miles from the Illinois/ Wisconsin state line with Interstate Highways I-90/94 and I-39 passing along its east side and Illinois Highway 251 going through its center Chicago and Milwaukee are approximately 90 minutes away, and Madison is a one hour drive.

#### **LOCATION MAP**