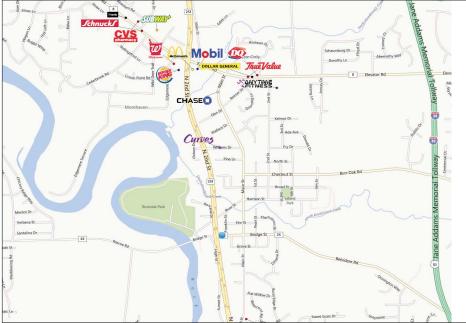

| art                                |
| Bettendorf 78 Wall ut La Moille Mendota                                                                                                                                                                                                                                                                                                                                                                                                                                                                                                                                | Valparaiso                         |

## ROSCOE, ILLINOIS RETAIL TRADE AREA



## **AREA TRAFFIC COUNTS**



## **AREA RETAILERS**