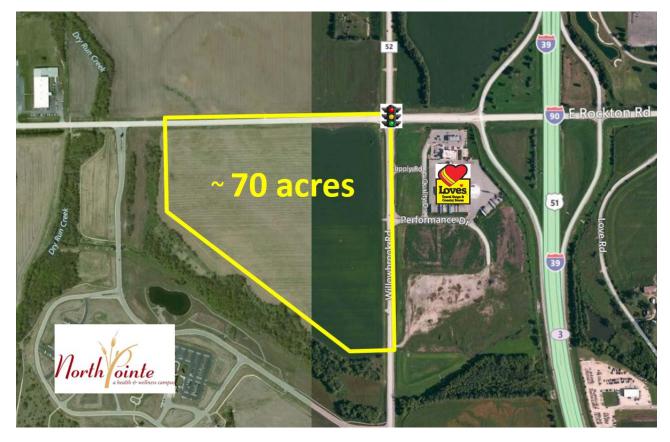

# **SWQ ROCKTON RD & WILLOWBROOK RD**



#### **RETAIL MARKET PROFILE**



# 2013 RETAIL TRADE AREA DEMOGRAPHIC SNAPSHOT

| Population                   |        |
|------------------------------|--------|
| 2013 Estimate                | 83,345 |
| Projected Growth (2013-2018) | 0.89%  |
|                              |        |
| Race Classification          |        |
| White                        | 80.69% |
| Black/African American       | 8.19%  |
| Other                        | 11.12% |
|                              |        |
| Hispanic/Latino              | 11.47% |

| Income                      |          | Median Age       |
|-----------------------------|----------|------------------|
| Average Household           | \$59,534 | Average Age      |
| Median Household            | \$47,809 |                  |
| Per Capita (2012)           | \$23,108