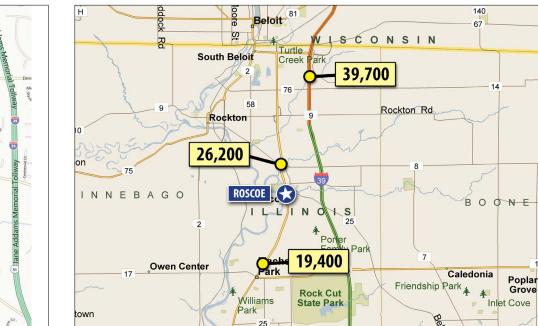

| art                                |
| Bettendorf 78 Wall ut La Moille Mendota                                                                                                                                                                                                                                                                                                                                                                                                                                                                                                                                | Valparaiso                         |

## ROSCOE, ILLINOIS RETAIL TRADE AREA



## **AREA TRAFFIC COUNTS**



## **AREA RETAILERS**