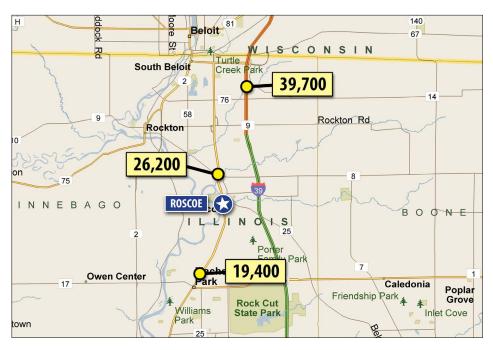

holds                   |        |
| 2013 Estimate                | 31,028 |
| Projected Growth (2013-2018) | 0.75%  |

May 2013. Information provided is for illustrative purposes only and is deemed to be correct as of this document's publish date. Data souces used may include: ESRI, AGS, Nielson, RegisPro, SitesUSA, and Microsoft Corporation. Prepared by The Retail Coach, LLC, a national retail consulting and market research firm. 662.844.2155.

# FOR DETAILS PLEASE CONTACT

Mark W. Szula, Village President

Office: 815-623-2829 Cell: 815-601-3912

Scott L. Sanders, Village Administrator

Office: 815-623-2829 Cell: 815-988-5199



10631 Main Street, Roscoe, Illinois 61073

#### **LOCATION MAP**



# ROSCOE, ILLINOIS RETAIL TRADE AREA



#### **AREA RETAILERS**



### AREA TRAFFIC COUNTS