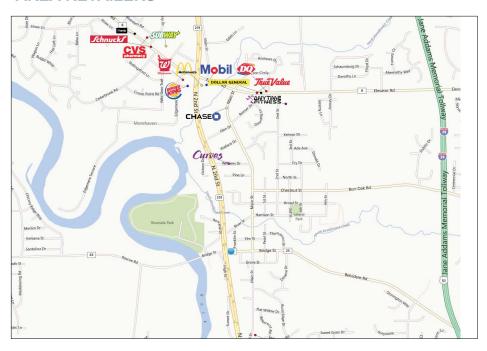

|        |
| Households                   |        |
| 2013 Estimate                | 31,028 |
| Projected Growth (2013-2018) | 0.75%  |

May 2013. Information provided is for illustrative purposes only and is deemed to be correct as of this document's publish date. Data souces used may include: ESRI, AGS, Nielson, RegisPro, SitesUSA, and Microsoft Corporation. Prepared by The Retail Coach, LLC, a national retail consulting and market research firm. 662.844.2155.

# FOR DETAILS PLEASE CONTACT

Mark W. Szula, Village President

Office: 815-623-2829 Cell: 815-601-3912

Scott L. Sanders, Village Administrator

Office: 815-623-2829 Cell: 815-988-5199



10631 Main Street, Roscoe, Illinois 61073

#### **LOCATION MAP**



# ROSCOE, ILLINOIS RETAIL TRADE AREA



#### **AREA RETAILERS**



### AREA TRAFFIC COUNTS