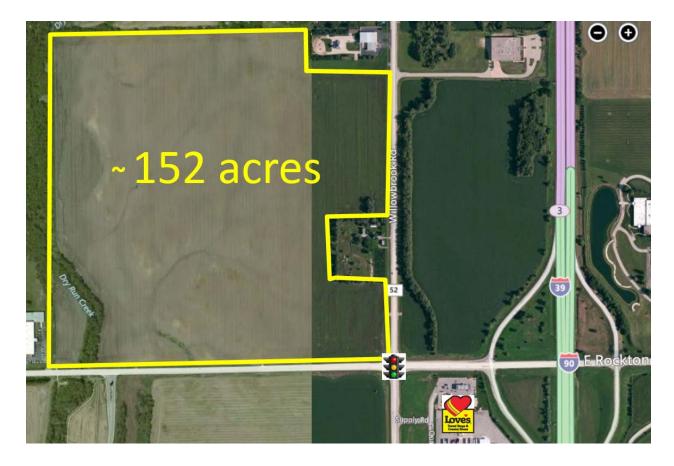

# **NWQ ROCKTON RD & WILLOWBROOK RD**

**RETAIL MARKET PROFILE** 





## **OVERVIEW**

Roscoe is five miles from the Illinois/ Wisconsin state line with Interstate Highways I-90/94 and I-39 passing along its east side and Illinois Highway 251 going through its center Chicago and Milwaukee are approximately 90 minutes away, and Madison is a one hour drive.

Development is encouraged by the welcoming and supportive attitude of the Village of Roscoe and the Roscoe Area Chamber of Commerce. Both are always ready to assist new and existing businesses in development and expansion opportunities, to promote the prosperity of business and enhance the quality of life for all citizens in the Roscoe community.

# 2013 RETAIL TRADE AREA DEMOGRAPHIC SNAPSHOT

| Population                   |                 |
|------------------------------|-----------------|
| 2013 E