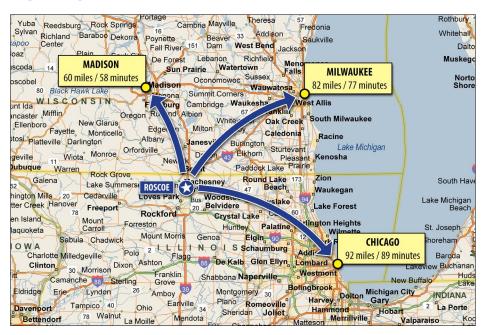

## **OVERVIEW**

Roscoe is five miles from the Illinois/ Wisconsin state line with Interstate Highways I-90/94 and I-39 passing along its east side and Illinois Highway 251 going through its center Chicago and Milwaukee are approximately 90 minutes away, and Madison is a one hour drive.

#### **LOCATION MAP**